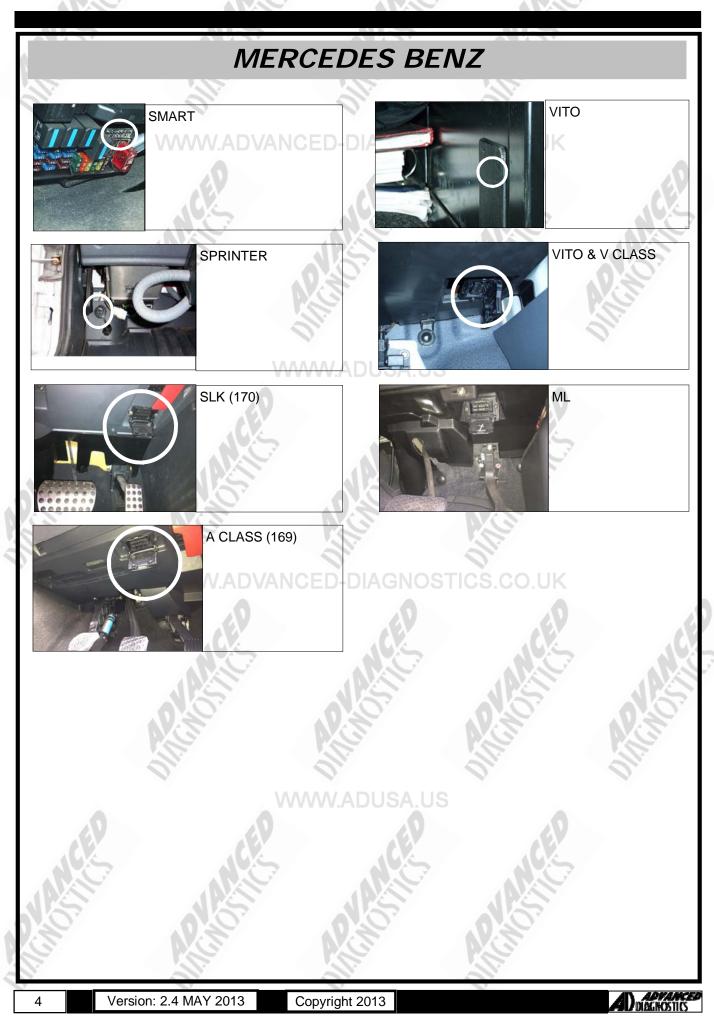

# DIAGNOSTIC SOCKETS/OBD PORTS

MERCEDES BENZ

WWW.ADUSA.U

SPECIAL FUNCTIONS

2

TIPS AND HINTS